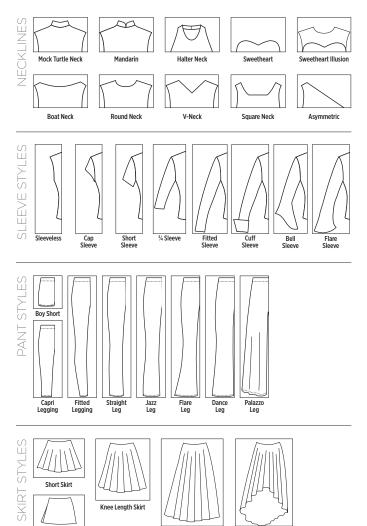

### **STYLE OPTIONS:**

Because our Custom Color Guard Uniforms are made to order, you're free to mix-and-match! This guide shows our most requested styles but you're not limited those shown.

REMEMBER: When you sign and return your "Sketch for Approval", you are stating that you have checked for accuracy. Double check spelling, artwork, color information, and pattern shape/size/dimensions.