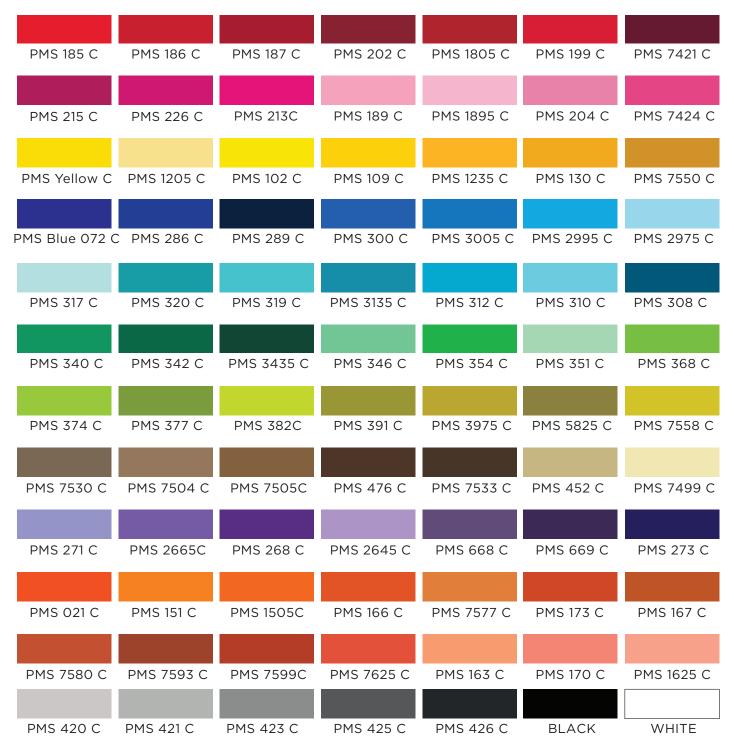

If you have a specific PMS (Pantone Matching System) color number to reference, you may submit that along with your artwork or use the attached PMS Color Chart as a **basic** reference. This chart is a helpful tool, but it should be understood that your monitor or printer settings will alter the look of certain colors. Every effort will be made to print as accurate as possible, but color variations may occur.

**Basic Pantone Color Guide** 

This guide is a basic, summarized Pantone color chart for use with digitally printed items and is for <u>referenceonly</u>. This chart is a helpful tool, but it should be understood that your monitor settings will alter the look of certain colors. Every effort will be made to print as accurate as possible, but color variations occur depending on the type of printer and process used.