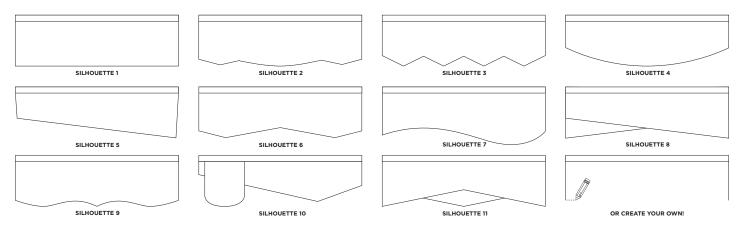

**SHAPE:** Band Shoppe offers these standard silhouettes. **Choose one shown or create something completely unique!** 