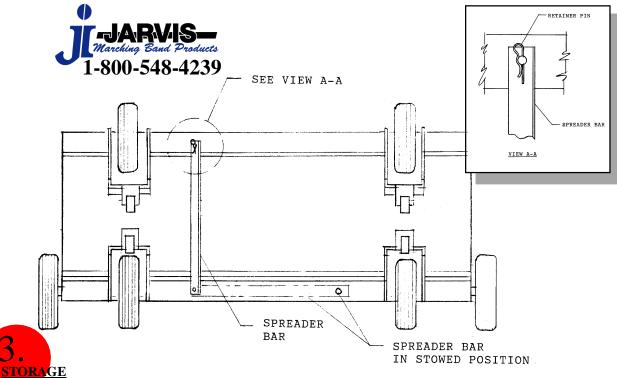

## TO SET UP PLATFORM FOR USE

Remove the retainer pin from the spreader bar. Carefully lift top half of platform while removing spreader bar. Lower platform half and install the spreader bar in its stowed position. See drawing. Install the retainer pin to retain spreader bar. Lift and then lower top half of platform until platform is resting on all six wheels. The Mobile Percussion Platform is now ready for use. The tongue may be installed on either end of platform, but platform will close easier if tongue is on half with the four wheels.

Reverse procedure #2 to set up wagon for storage.

IT IS RECOMMENDED THAT 2 (TWO) PEOPLE SET UP & TAKE DOWN PLATFORM.