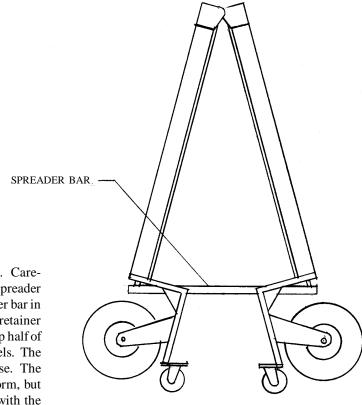

## TO SET UP PLATFORM FOR USE

Remove the retainer pin from the spreader bar. Carefully lift top half of platform while removing spreader bar. Lower platform half and install the spreader bar in its stowed position. See drawing. Install the retainer pin to retain spreader bar. Lift and then lower top half of platform until platform is resting on all six wheels. The Mobile Percussion Platform is now ready for use. The tongue may be installed on either end of platform, but platform will close easier if tongue is on half with the four wheels.