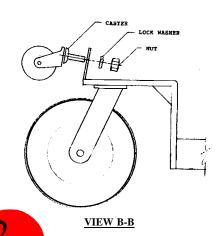

## CASTER WHEEL INSTALLATION

Lay the platform down so that it is resting on four wheels. Remove the two shipping skids. Install the four caster wheels using the lock nuts and washers supplied. See view B-B. Tighten nuts securely.