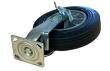

## PARTS INCLUDED:

(2) RIGHT WHEEL BRACKETS

(2) NON-SWIVEL WHEELS

(2) SWIVEL WHEELS

(16) BOLTS

(16) WASHERS

(16) LOCK NUTS

## Unpack and check all contents

If there are any missing or damaged parts, please contact your authorized DSI retailer.

Use four bolts, four washers, and four lock nuts for each wheel bracket. Attach a swivel wheel to a left bracket AND a right bracket. Then attach a non-swivel wheel to the other left bracket AND the other right bracket.