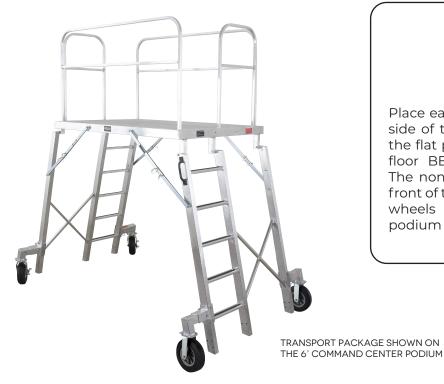

## TRANSPORT PACKAGE

Place each bracket on the correct side of the podium while placing the flat part of the bracket on the floor BEFORE attaching wheels. The non-swivel wheels go on the front of the podium and the swivel wheels go on the back of the podium (as shown in the photo).