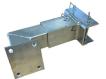

## PARTS INCLUDED:

(2) RIGHT WHEEL BRACKETS

(2) NON-SWIVEL WHEELS

(2) SWIVEL WHEELS

(16) BOLTS

(16) WASHERS

(16) LOCK NUTS

## Unpack and check all contents

If there are any missing or damaged parts, please contact your authorized DSI retailer.

Use four bolts, four washers, and four lock nuts for each wheel bracket. Attach a swivel wheel to a left bracket AND a right bracket. Then attach a non-swivel wheel to the other left bracket AND the other right bracket.

Place each bracket on the correct side of the podium while placing the flat part of the bracket on the floor BEFORE attaching wheels. The non-swivel wheels go on the front of the podium and the swivel wheels go on the back of the podium (as shown in the photo).