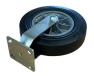

## PARTS INCLUDED:

(2) RIGHT WHEEL BRACKETS

(2) NON-SWIVEL WHEELS

(2) SWIVEL WHEELS

(16) BOLTS

(16) WASHERS

(16) LOCK NUTS

## Unpack and check all contents

If there are any missing or damaged parts, please contact your authorized DSI retailer.

Use four bolts, four washers, and four lock nuts for each wheel bracket. Attach a swivel wheel to a left bracket AND a right bracket. Then attach a non-swivel wheel to the other left bracket AND the other right bracket.

Place each bracket on the correct side of the podium while placing the flat part of the bracket on the floor BEFORE attaching wheels. The non-swivel wheels go on the front of the podium and the swivel wheels go on the back of the podium (as shown in the photo).