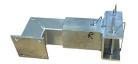

## PARTS INCLUDED:

(2) RIGHT WHEEL BRACKETS

(2) NON-SWIVEL WHEELS

(2) SWIVEL WHEELS

(16) BOLTS

(16) WASHERS

(16) LOCK NUTS

## Unpack and check all contents

If there are any missing or damaged parts, please contact your authorized DSI retailer.

Use four bolts, four washers, and four lock nuts for each wheel bracket. Attach a swivel wheel to a left bracket AND a right bracket. Then attach a non-swivel wheel to the other left bracket AND the other right bracket.

Place each bracket on the correct side of the podium while placing the flat part of the bracket on the floor BEFORE attaching wheels. The non-swivel wheels go on the front of the podium and the swivel wheels go on the back of the podium (as shown in the photo).