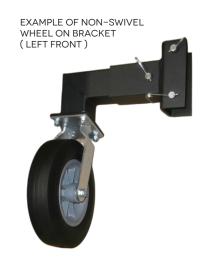

Place each bracket on the correct side of the podium while placing the flat part of the bracket on the floor BEFORE attaching wheels. The non-swivel wheels go on the front of the podium and the swivel wheels go on the back of the podium (as shown in the photo).