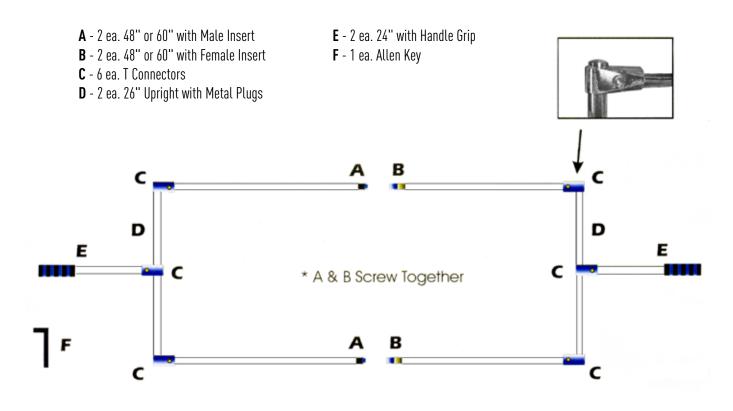

#### **Assembly Instructions:**

- 1. Check and make sure that all parts are in the box (See below for details).
- 2. Slide the two 8' horizontal poles through the banner's pole hem (Top and bottom).
- 3. Insert a T Connector on each of the four 8' pole ends.
- 4. Slide the 26" vertical supports through the holes on the T Connector ends.
- 5. Now tighten the four T Connector parts with the allen key (included).
- 6. Take the handle poles and connect them to the 26" vertical poles.
- 7. Again, tighten the connectors with the allen key.

### **Banner Frame Components:**

# **Standard Marching Frame:**

- 2 8' Horizontal Poles
- 6 T Connectors
- 2 26" Vertical Support Poles
- 2 Handles Poles
- 2 Handle Grips
- 1 Allen Key

#### **Deluxe Marching Frame:**

- 4 4' Horizontal Pieces with screw joint ends
- 6 T Connectors
- 2 26" Vertical Support Poles
- 2 Handles Poles
- 2 Handle Grips
- 4 Aluminum Plugs
- 1 Allen Key